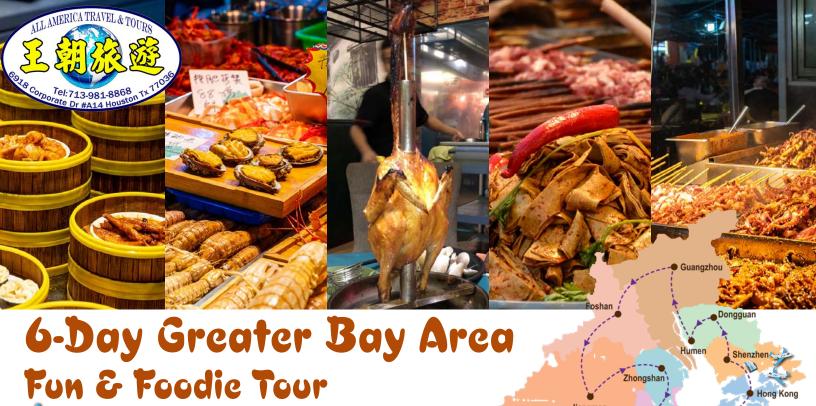

## TOUR HIGHLIGHTS

- Travel around the latest key development area in Guangdong, Hong Kong and Macao the Greater Bay Area, experience the results of the rapid development of the major cities, and visit the latest must-visit tourist attractions.
- Tour beings with a ride on the world-famous Guangzhou-Shenzhen-Hong Kong Express Rail Link for the best comfort and time saving, and ends with the turbo jet boat ride for a different travel experience.
- Tour will be dismissed at the China Ferry Terminal at Tsim Sha Tsui, Kowloon, Hong Kong's transportation hub, offering convenience to tour members to arrange their post-tour activities.
- Flexible options to meet your travel needs, including customized private tours or local guided tours, Hong Kong hotel extensions, airport transfer services, etc.
- Accommodation in 4/5-star internationally renowned chain hotels with convenient transportation and facilities, including daily buffet breakfast.
- Savor three delicious lunches with authentic local favours, including Foshan's signature shallot chicken and healthy slow-simmered soup, famous Zhongshan squab and specialty chicken, Zhuhai freshly-caught seafood...
- Experienced tour guide providing detailed narratives in Mandarin/Cantonese (English speaking guide only available upon request, please inquire.)