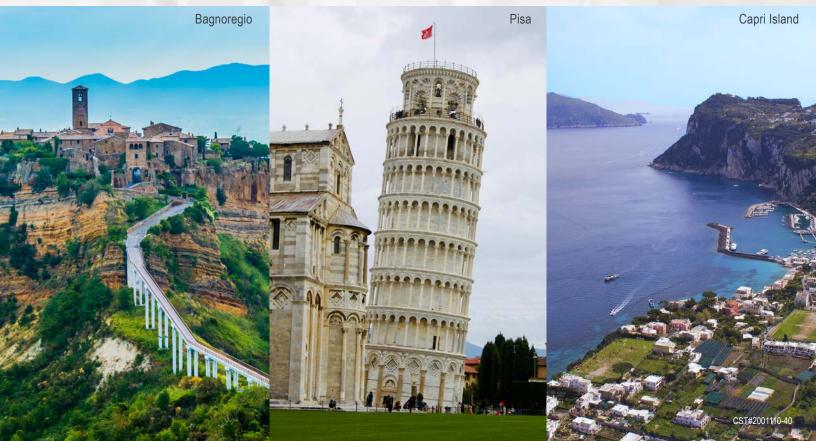

## TOUR HIGHLIGHTS

Attentive planning on the tour route from Milan to Rome along with many ancient cities for your best experience and utmost comfort.

Discover many UNESCO World Heritage Sites, including Milan Duomo, Piazza San Marco, Leaning Tower of Pisa, St. Peter Basilica, Colosseum, Pompeii, Amalfi Coast, etc.

## ADMISSIONS & TRANSFERS INCLUDED

- \* Ferry to San Marco
- \* Cinque Terre Train Ride
- \* Bagnoregio
- \* Pompeii
- \* Amalfi Coast Ferry
- \* Positano Ferry
- \* Capri Island Ferry
- \* Capri Town Cable Car
- \* Naples Ferry
- Air Package prices include taxes & fuel surcharge, total \$530
- Arrival city/Pick-up time: MXP / 1000-1200
- Departure city/Drop-off time: FCO / 0700