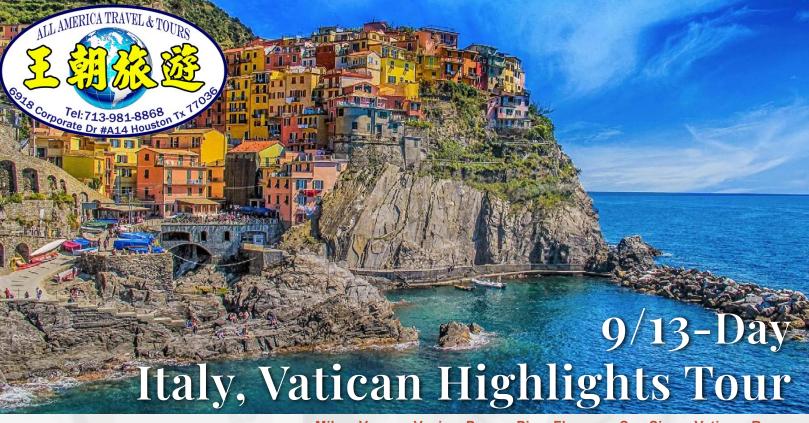

Milan, Verona, Venice, Parma, Pisa, Florence, San Siena, Vatican, Rome (13-Day Extras: Bari, Alberobello, Matera, Pompeii, Naples, Salerno, Amalfi Coast, Positano, Sorrento, Capri)

## TOUR HIGHLIGHTS

Attentive planning on the tour route from Milan to Rome along with many ancient cities for your best experience and utmost comfort.

Discover many UNESCO World Heritage Sites, including Milan Duomo, Piazza San Marco, Leaning Tower of Pisa, St. Peter Basilica, Colosseum, Pompeii, Amalfi Coast, etc.