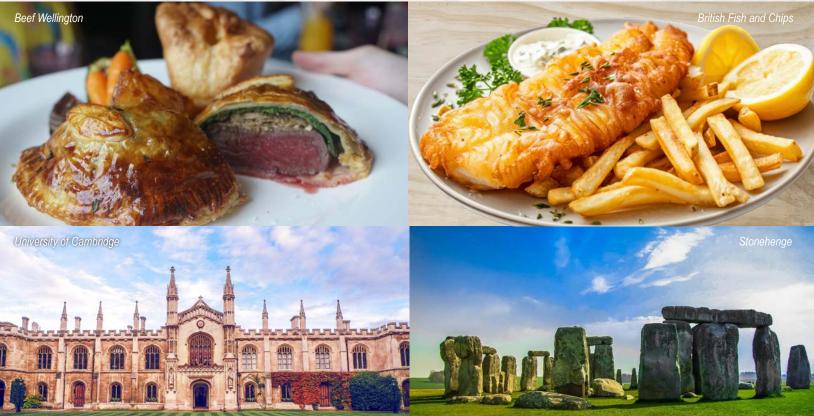

Include 2 lunches and 4 dinners; savor authentic British Beef Wellington, traditional fish and chips, HK style Chinese dinners, etc. to cater your diversified preferences.

| Enjoy com   |
|-------------|
| hotels with |
| throughou   |